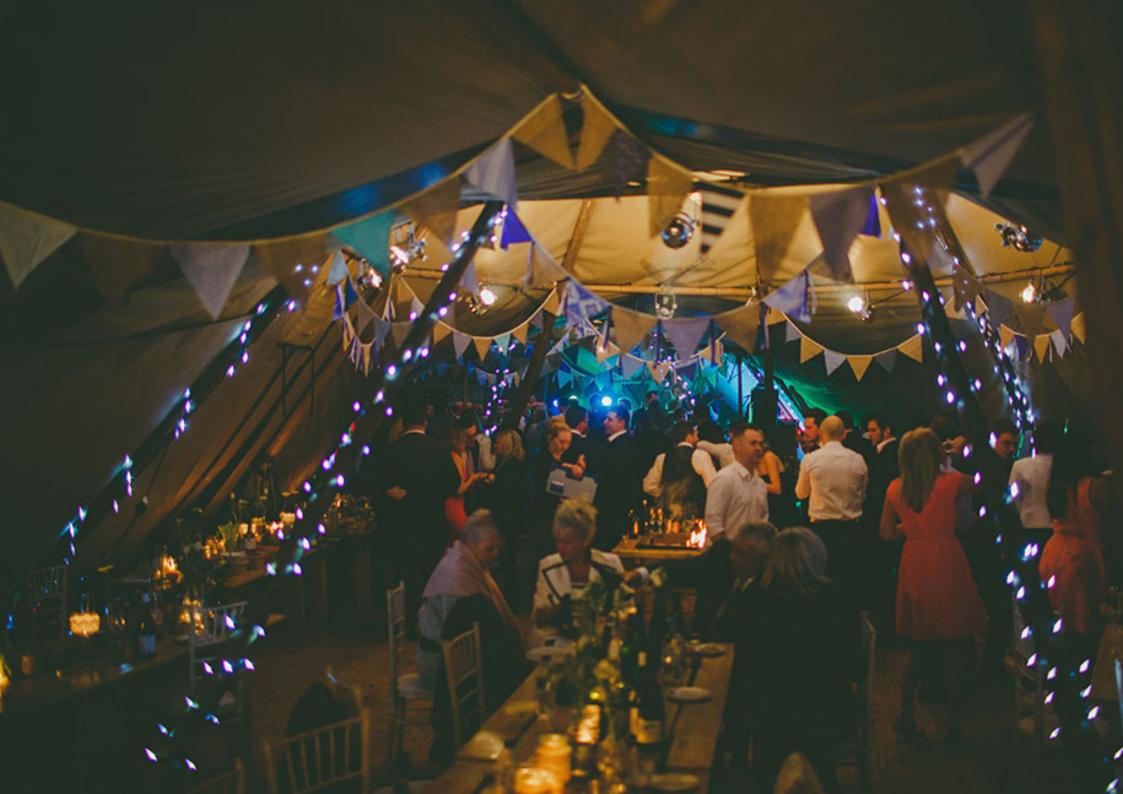

#### Our grounds are ideal for an outdoor reception.

Whether it be for 30 guests or 500, we have a stunning range of tents available.

From a tipi equipped with a cosy fire and twinkling fairy lights, to a stunning timber geodome with transparent windows for that perfect sunset-lit Castle view, we can arrange the perfect evening space for you.