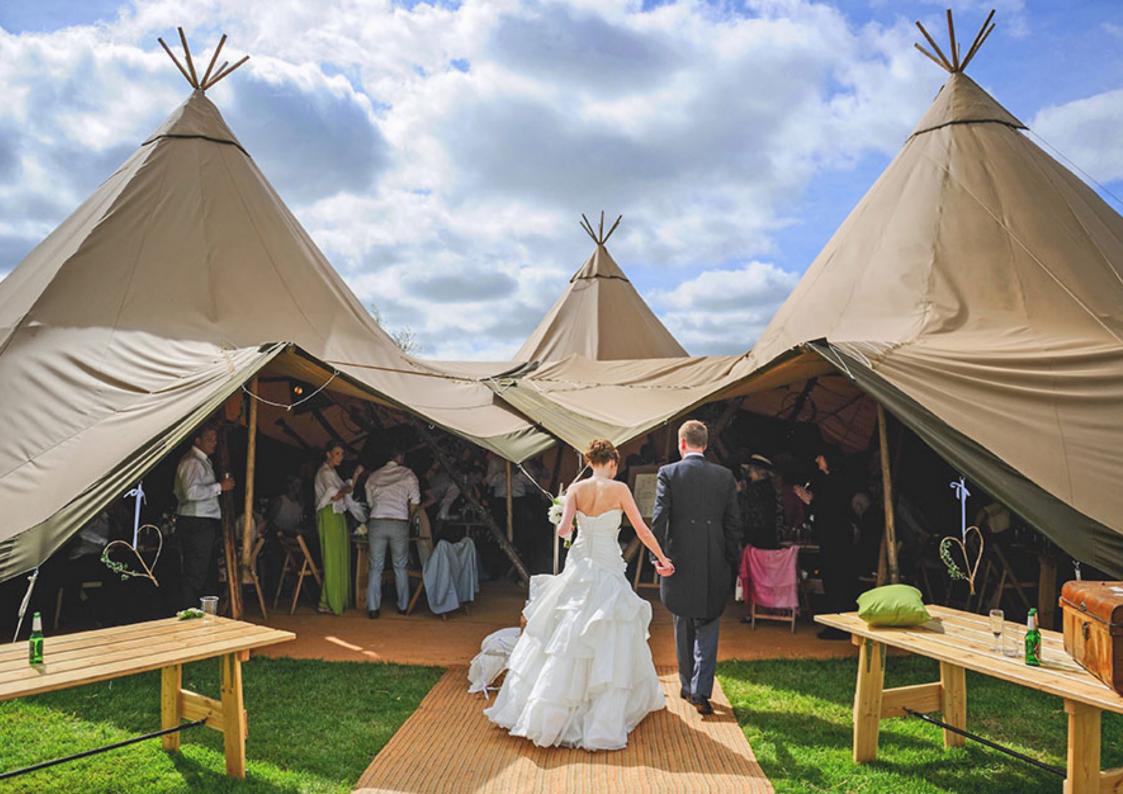

## The reception

#### Our grounds are ideal for an outdoor reception.

Whether it be for 30 guests or 500, we have a stunning range of tents available.

From a tipi equipped with a cosy fire and twinkling fairy lights, to a stunning timber geodome with transparent windows for that perfect sunset-lit Castle view, we can arrange the perfect evening space for you.