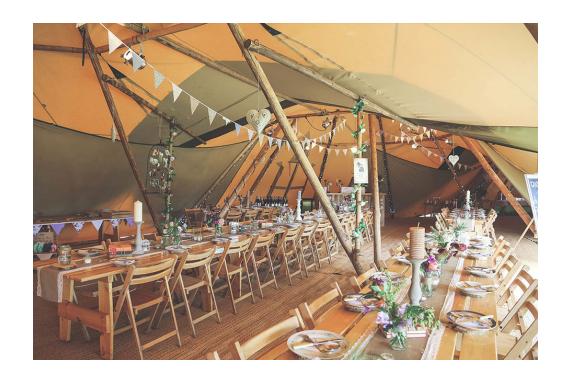

## The reception

#### Our grounds are ideal for an outdoor reception.

Whether it be for 30 guests or 500, we have a stunning range of tents available.

From a tipi equipped with a cosy fire and twinkling fairy lights, to a stunning timber geodome with transparent windows for that perfect sunset-lit Castle view, we can arrange the perfect evening space for you.