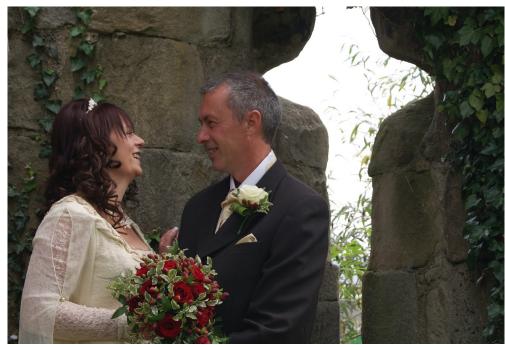

# Making your vows

#### We offer traditional civil ceremonies, handfastings, blessings and renewal of vows.

Your ceremony can be held in our Lady Eleanor suite, situated inside our restored gatehouse.

This vaulted-ceilinged private space is the perfect backdrop.

You may choose to say "I do" outside surrounded by the Castle and Shropshire countryside.