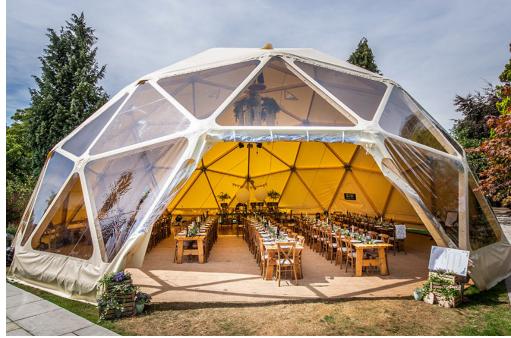

## The reception

#### Our grounds are ideal for an outdoor reception.

Whether it be for 30 guests or 500, we have a stunning range of tents available.

From a tipi equipped with a cosy fire and twinkling fairy lights, to a stunning timber geodome with transparent windows for that perfect sunset-lit Castle view, we can arrange the perfect evening space for you.