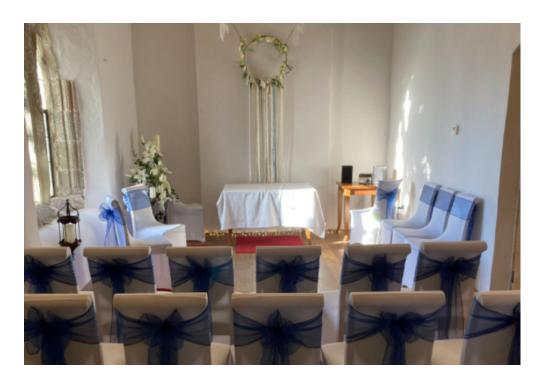

#### We offer traditional civil ceremonies, handfastings, blessings and renewal of vows.

Your ceremony can be held in our Lady Eleanor suite, situated inside our restored gatehouse.

This vaulted-ceilinged private space is the perfect backdrop.